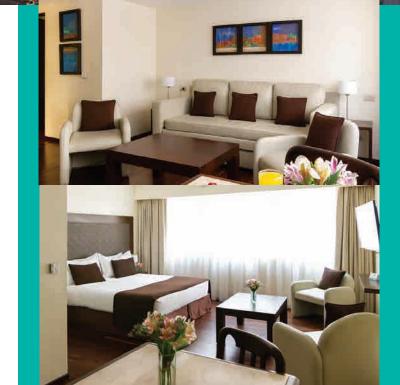

Its 55 comfortable guest rooms are well-appointed to be a relaxing refuge and starting point for your adventure in this fascinating city.

#### **Family Suite**

2 323 sq.ft.

월 4 549 sq.ft.

Choose a King size or a Queen size bed with two twin beds, or two full beds and a sofa bed.

All our rooms feature a living area, bath amenities, HD TV with cable and On Demand services, tableware, a microwave oven, a coffee maker, windows with acoustic insulation, blackout curtains, and WiFi.